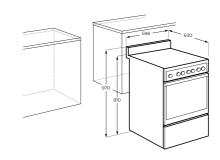

## **Product Dimension**

Total height (mm) - 970, Total width (mm) - 596, Total depth (mm) - 630

These dimensions are a guide only. All measurements are in millimetres (mm).