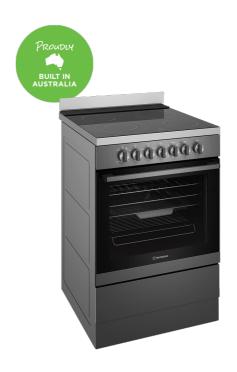

## WFE646DSC

60cm dark stainless steel electric freestanding oven with multi-function 7 fan forced oven with AirFry, 120 minute timer with ringer, 4 zone ceramic cooktop with dual zone and hot surface indicator.

## **Features**

- AirFry
- Electric fan forced oven
- Multifunction oven
- Easy clean formed shelf supports
- 2 hour mechanical timer
- Ceramic cooktop
- Dual Zone
- Hot surface indicator
- Dark Stainless Steel Finish

**60cm Front Control Freestanding Cooker** WFE614SC, WFE616DSC, WFE646DSC